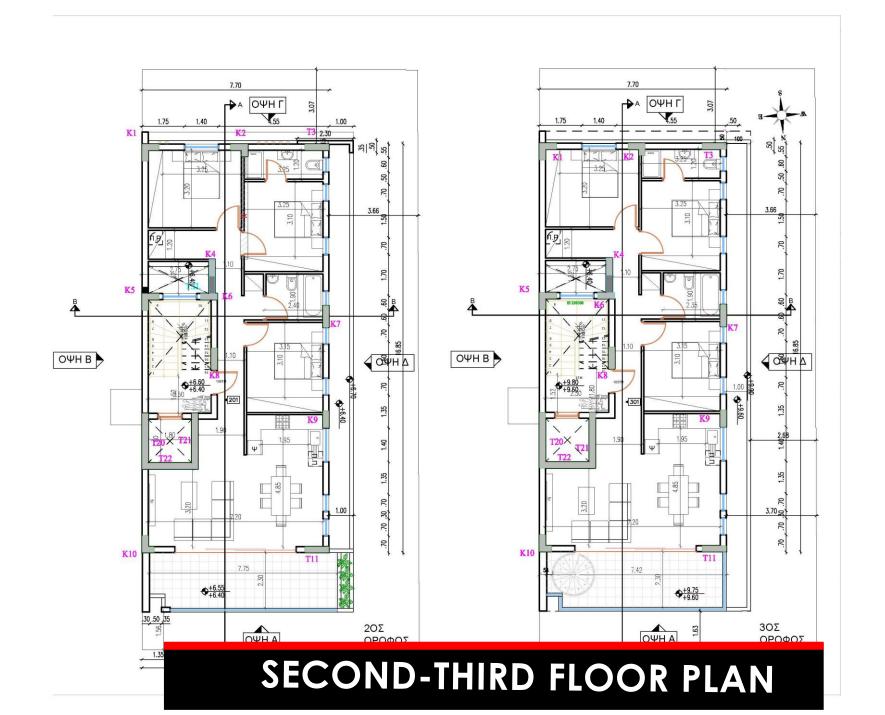

| 22.35                             | 0.00                 | 0.00                          | YES               | 130.35           |
|         |             |      |        |                     |                                   |                      |                               |                   |                  |
| 301     | 3rd         | 3    | 2      | 108.00              | 22.35                             | 0.00                 | 53.00                         | YES               | 183.35           |
|         |             |      |        |                     |                                   |                      |                               |                   |                  |

- 1- & 2-bedroom
- Corner plot
- Strategic Location



# GROUND-FIRST FLOOR PLAN







#### **PHONE**

+357 24258333 77787009 +357 97644024



### **ADDRESS**

Gladstonos 1 Office 1,Panayiotio Megaro, 6023 Larnaca, Cyprus



### **EMAIL**

info@dextekconstructions.com



## **WEBSITE**

www.dextekgroup.com