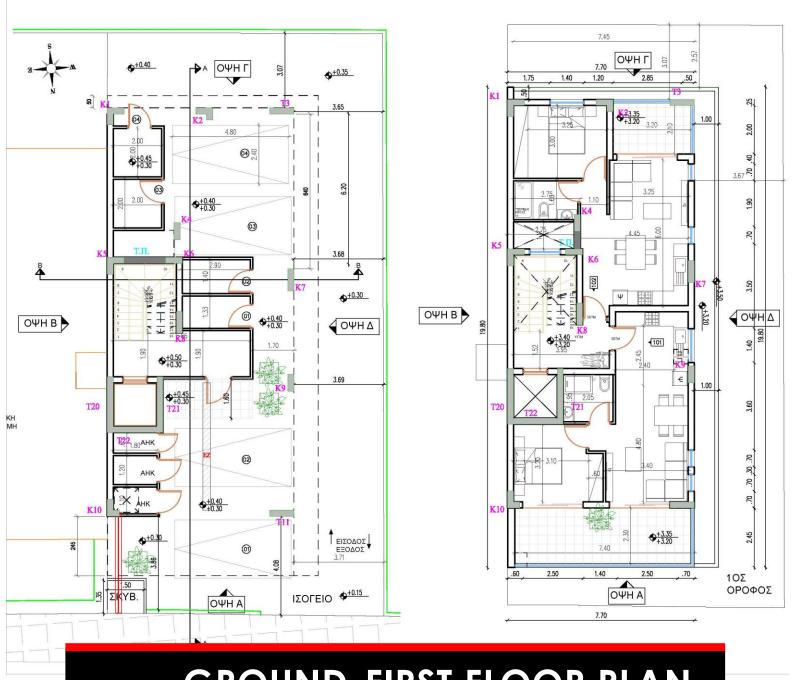

| 2      | 108.00              | 22.35                             | 0.00                 | 0.00                          | YES               | 130.35           |
|         |             |      |        |                     |                                   |                      |                               |                   |                  |
| 301     | 3rd         | 3    | 2      | 108.00              | 22.35                             | 0.00                 | 53.00                         | YES               | 183.35           |
|         |             |      |        |                     |                                   |                      |                               |                   |                  |

- 1- & 2-bedroom
- Corner plot
- Strategic Location



# GROUND-FIRST FLOOR PLAN







#### **PHONE**

+357 24258333 77787009 +357 97644024



### **ADDRESS**

Gladstonos 1 Office 1,Panayiotio Megaro, 6023 Larnaca, Cyprus



### **EMAIL**

info@dextekconstructions.com



## **WEBSITE**

www.dextekgroup.com