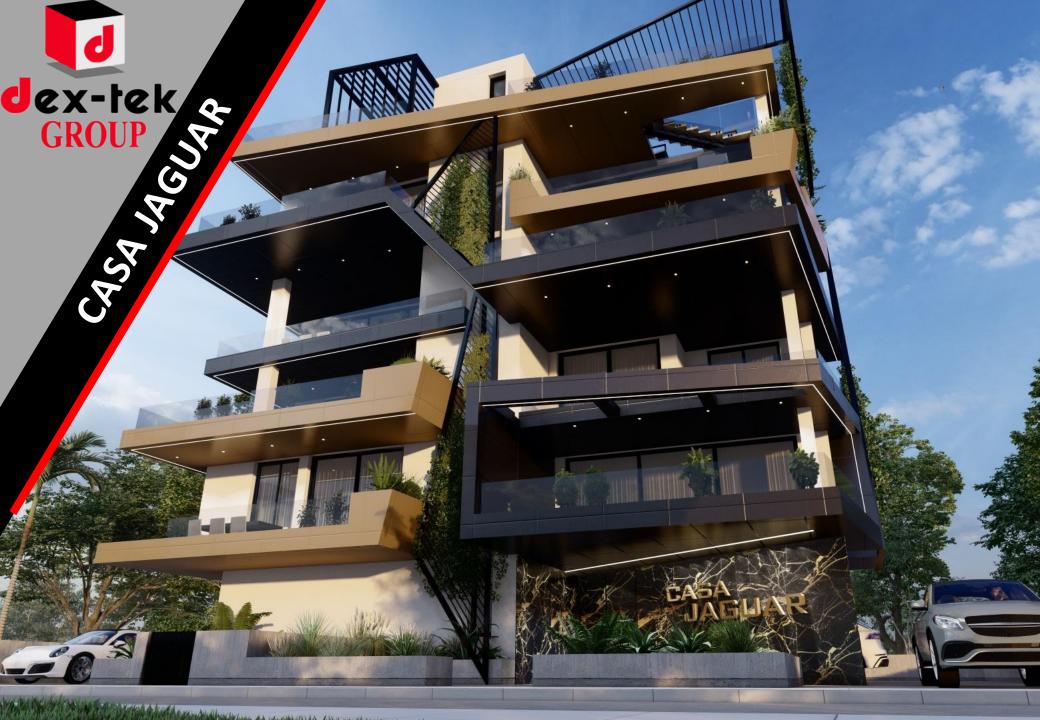

"Casa Jaguar", is an exquisite and tasteful project of highly innovative and futuristic design. It is comprised of 6 two bedroom and 3 one-bedroom apartments. Its' comfortable living areas and exceptionally spacious verandas provide the settings to accommodate both indoor and outdoor quality living.

All apartments come complete with Italian kitchen, granite worktops, covered parking and storage room. Client selection of interior fixtures and fittings, makes it possible to combine style and design, to offer you the best possible result turning your imagination into a reality.

Being an A' class energy efficient building allows for you to upgrade to smart home technology should you so wish, elevating your home to a new heights and your life to an elevated level of luxury living.

The project is situated in a quiet residential area in the Larnaca suburbs, with very easy access to Shops, supermarkets, local amenities, schools, cafes, restaurants and Metropolis Mall. There is also very easy access to the town centre, highway network and Larnaca Airport.