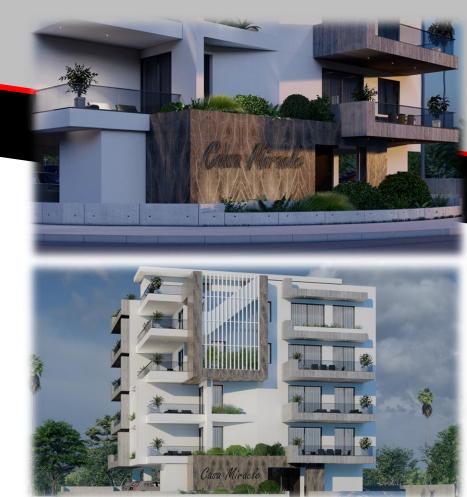

# NEAR METROPOLIS MALL

An exquisite and elegant corner plot building of highly innovative and modern design.

"Casa Miracle" has comfortable living areas and large balconies accommodate both indoor and outdoor living. Large balcony doors allow for maximum natural light, and all apartments come complete with kitchen, granite worktops, covered parking and storage room. Client selection of interior fixtures and fittings makes it possible to combine luxury and design to offer you the maximum in quality living.

# MIRACLE APARTMENTS