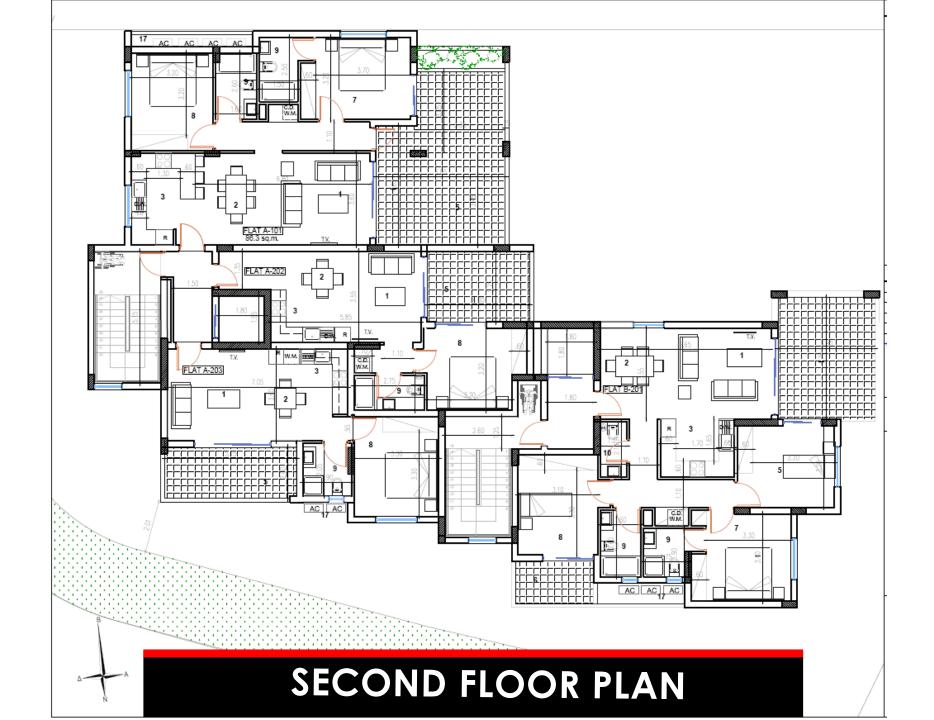

### BLOCK A'

|               | AREA m² | COVERED<br>BALCONY m <sup>2</sup> | UNCOVERED<br>BALCONY m <sup>2</sup> | ROOF<br>GARDEN m² | STORAGE &<br>PARKING | TOTAL AREA m² |
|---------------|---------|-----------------------------------|-------------------------------------|-------------------|----------------------|---------------|
| 101 1st 2+1 2 | 86.30   | 32.60                             |                                     |                   | YES                  | 118.90        |
| 102 1st 1 1   | 50.50   | 11.90                             |                                     |                   | YES                  | 62.40         |
| 103 1st 1 1   | 50.00   | 11.30                             |                                     |                   | YES                  | 61.30         |
|               |         |                                   |                                     |                   |                      |               |
| 201 2nd 2+1 2 | 86.30   | 32.60                             |                                     |                   | YES                  | 118.90        |
| 202 2nd 1 1   | 50.50   | 11.90                             |                                     |                   | YES                  | 62.40         |
| 203 2nd 1 1   | 50.00   | 11.30                             |                                     |                   | YES                  | 61.30         |
|               |         |                                   |                                     |                   |                      |               |
| 301 3rd 2+1 2 | 86.30   | 32.60                             |                                     |                   | YES                  | 118.90        |
| 302 3rd 2 2   | 85.50   | 28.20                             | 8.50                                |                   | YES                  | 122.20        |
|               |         |                                   |                                     |                   |                      |               |
| 401 4th 3 3   | 113.00  | 38.40                             | 11.10                               | 59.00             | YES                  | 221.50        |

#### BLOCK B'

| APT NO. | FLOOR LEVEL | BEDS | BATH/R | INTERNAL<br>AREA m² | COVERED<br>BALCONY m <sup>2</sup> | UNCOVERED<br>BALCONY m <sup>2</sup> | ROOF<br>GARDEN m <sup>2</sup> | STORAGE &<br>PARKING | TOTAL AREA m² |
|---------|-------------|------|--------|---------------------|-----------------------------------|-------------------------------------|-------------------------------|----------------------|---------------|
| 101     | 1st         | 1    | 1      | 50.00               | 12.20                             |                                     |                               | YES                  | 62.20         |
| 102     | 1st         | 1    | 1      | 49.70               | 15.40                             |                                     |                               | YES                  | 65.10         |
|         |             |      |        |                     |                                   |                                     |                               |                      |               |
| 201     | 2nd         | 3    | 3      | 102.60              | 20.40                             | 5.90                                |                               | YES                  | 128.90        |
| 301     | 3rd         | 3    | 3      | 102.60              | 20.40                             |                                     |                               | YES                  | 123.00        |
|         |             |      |        |                     |                                   |                                     |                               |                      |               |
| 401     | 4th         | 3    | 3      | 102.60              | 20.40                             | 0.00                                | 51.30                         | YES                  | 174.30        |