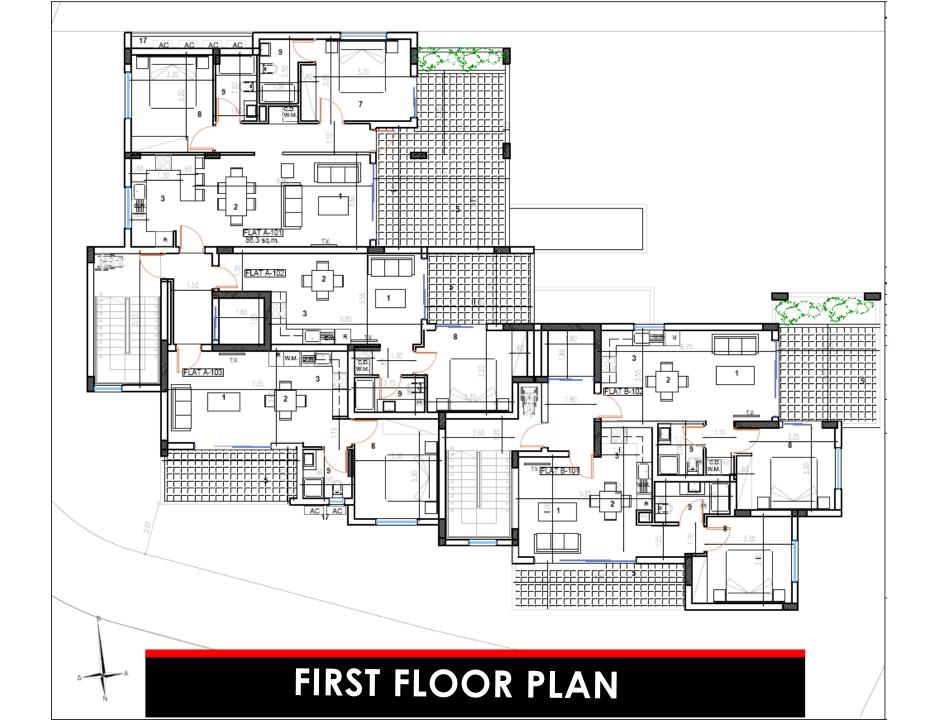

### BLOCK A'

|               | AREA m² | COVERED<br>BALCONY m <sup>2</sup> | UNCOVERED<br>BALCONY m <sup>2</sup> | ROOF<br>GARDEN m² | STORAGE &<br>PARKING | TOTAL AREA m² |
|---------------|---------|-----------------------------------|-------------------------------------|-------------------|----------------------|---------------|
| 101 1st 2+1 2 | 86.30   | 32.60                             |                                     |                   | YES                  | 118.90        |
| 102 1st 1 1   | 50.50   | 11.90                             |                                     |                   | YES                  | 62.40         |
| 103 1st 1 1   | 50.00   | 11.30                             |                                     |                   | YES                  | 61.30         |
|               |         |                                   |                                     |                   |                      |               |
| 201 2nd 2+1 2 | 86.30   | 32.60                             |                                     |                   | YES                  | 118.90        |
| 202 2nd 1 1   | 50.50   | 11.90                             |                                     |                   | YES                  | 62.40         |
| 203 2nd 1 1   | 50.00   | 11.30                             |                                     |                   | YES                  | 61.30         |
|               |         |                                   |                                     |                   |                      |               |
| 301 3rd 2+1 2 | 86.30   | 32.60                             |                                     |                   | YES                  | 118.90        |
| 302 3rd 2 2   | 85.50   | 28.20                             | 8.50                                |                   | YES                  | 122.20        |
|               |         |                                   |                                     |                   |                      |               |
| 401 4th 3 3   | 113.00  | 38.40                             | 11.10                               | 59.00             | YES                  | 221.50        |

#### BLOCK B'

| APT NO. | FLOOR LEVEL | BEDS | BATH/R | INTERNAL<br>AREA m² | COVERED<br>BALCONY m <sup>2</sup> | UNCOVERED<br>BALCONY m <sup>2</sup> | ROOF<br>GARDEN m <sup>2</sup> | STORAGE &<br>PARKING | TOTAL AREA m² |
|---------|-------------|------|--------|---------------------|-----------------------------------|-------------------------------------|-------------------------------|----------------------|---------------|
| 101     | 1st         | 1    | 1      | 50.00               | 12.20                             |                                     |                               | YES                  | 62.20         |
| 102     | 1st         | 1    | 1      | 49.70               | 15.40                             |                                     |                               | YES                  | 65.10         |
|         |             |      |        |                     |                                   |                                     |                               |                      |               |
| 201     | 2nd         | 3    | 3      | 102.60              | 20.40                             | 5.90                                |                               | YES                  | 128.90        |
| 301     | 3rd         | 3    | 3      | 102.60              | 20.40                             |                                     |                               | YES                  | 123.00        |
|         |             |      |        |                     |                                   |                                     |                               |                      |               |
| 401     | 4th         | 3    | 3      | 102.60              | 20.40                             | 0.00                                | 51.30                         | YES                  | 174.30        |