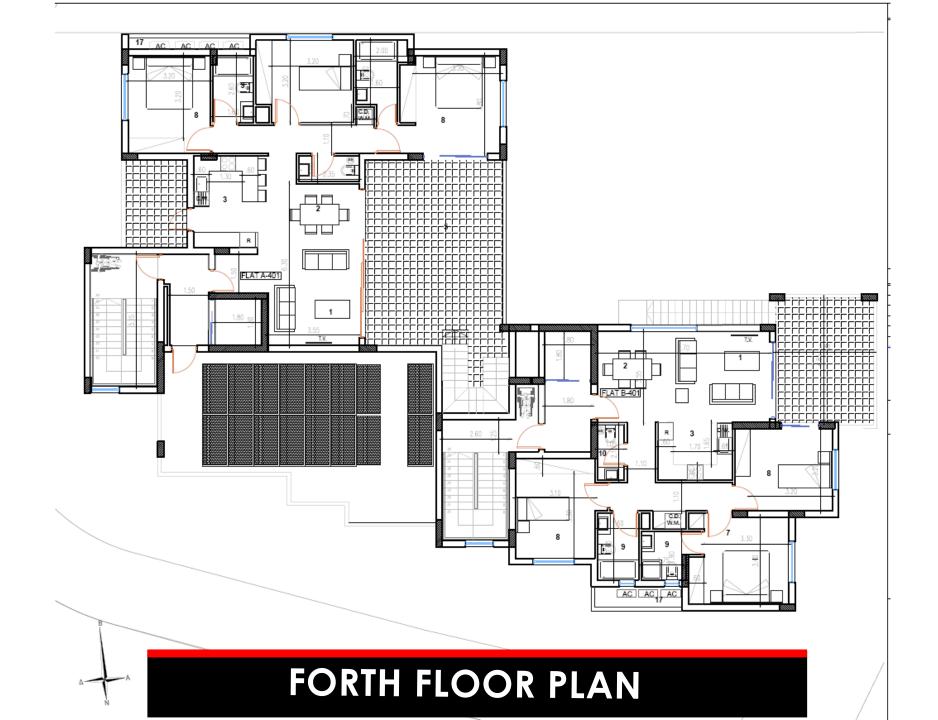

### BLOCK A'

|               | AREA m² | COVERED<br>BALCONY m <sup>2</sup> | UNCOVERED<br>BALCONY m <sup>2</sup> | ROOF<br>GARDEN m² | STORAGE &<br>PARKING | TOTAL AREA m² |
|---------------|---------|-----------------------------------|-------------------------------------|-------------------|----------------------|---------------|
| 101 1st 2+1 2 | 86.30   | 32.60                             |                                     |                   | YES                  | 118.90        |
| 102 1st 1 1   | 50.50   | 11.90                             |                                     |                   | YES                  | 62.40         |
| 103 1st 1 1   | 50.00   | 11.30                             |                                     |                   | YES                  | 61.30         |
|               |         |                                   |                                     |                   |                      |               |
| 201 2nd 2+1 2 | 86.30   | 32.60                             |                                     |                   | YES                  | 118.90        |
| 202 2nd 1 1   | 50.50   | 11.90                             |                                     |                   | YES                  | 62.40         |
| 203 2nd 1 1   | 50.00   | 11.30                             |                                     |                   | YES                  | 61.30         |
|               |         |                                   |                                     |                   |                      |               |
| 301 3rd 2+1 2 | 86.30   | 32.60                             |                                     |                   | YES                  | 118.90        |
| 302 3rd 2 2   | 85.50   | 28.20                             | 8.50                                |                   | YES                  | 122.20        |
|               |         |                                   |                                     |                   |                      |               |
| 401 4th 3 3   | 113.00  | 38.40                             | 11.10                               | 59.00             | YES                  | 221.50        |

#### BLOCK B'

| APT NO. | FLOOR LEVEL | BEDS | BATH/R | INTERNAL<br>AREA m² | COVERED<br>BALCONY m <sup>2</sup> | UNCOVERED<br>BALCONY m <sup>2</sup> | ROOF<br>GARDEN m <sup>2</sup> | STORAGE &<br>PARKING | TOTAL AREA m² |
|---------|-------------|------|--------|---------------------|-----------------------------------|-------------------------------------|-------------------------------|----------------------|---------------|
| 101     | 1st         | 1    | 1      | 50.00               | 12.20                             |                                     |                               | YES                  | 62.20         |
| 102     | 1st         | 1    | 1      | 49.70               | 15.40                             |                                     |                               | YES                  | 65.10         |
|         |             |      |        |                     |                                   |                                     |                               |                      |               |
| 201     | 2nd         | 3    | 3      | 102.60              | 20.40                             | 5.90                                |                               | YES                  | 128.90        |
| 301     | 3rd         | 3    | 3      | 102.60              | 20.40                             |                                     |                               | YES                  | 123.00        |
|         |             |      |        |                     |                                   |                                     |                               |                      |               |
| 401     | 4th         | 3    | 3      | 102.60              | 20.40                             | 0.00                                | 51.30                         | YES                  | 174.30        |