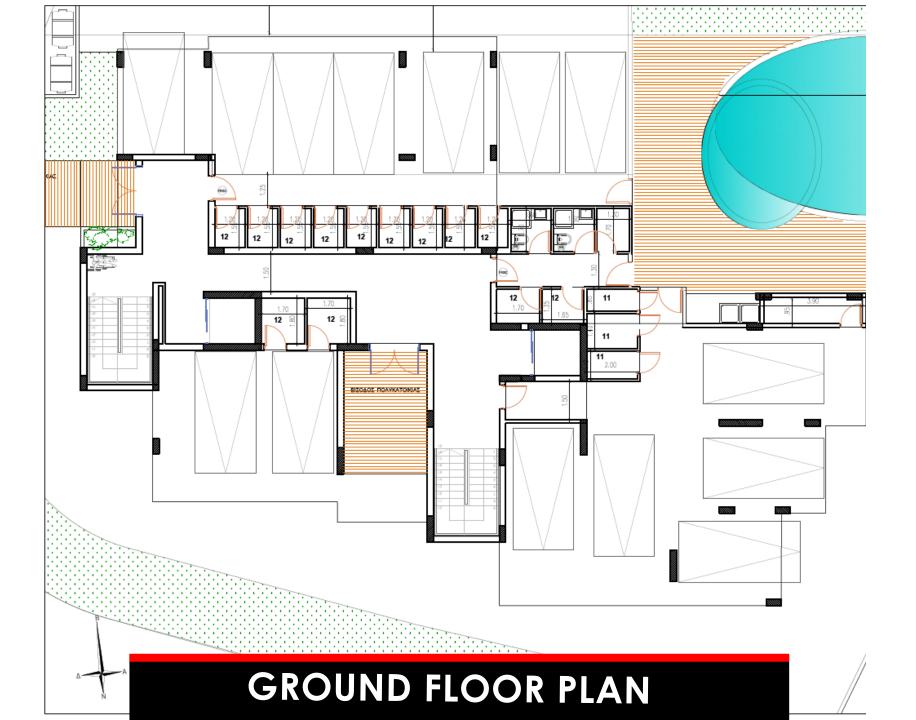

### BLOCK A'

|               | AREA m² | COVERED<br>BALCONY m <sup>2</sup> | UNCOVERED<br>BALCONY m <sup>2</sup> | ROOF<br>GARDEN m² | STORAGE &<br>PARKING | TOTAL AREA m² |
|---------------|---------|-----------------------------------|-------------------------------------|-------------------|----------------------|---------------|
| 101 1st 2+1 2 | 86.30   | 32.60                             |                                     |                   | YES                  | 118.90        |
| 102 1st 1 1   | 50.50   | 11.90                             |                                     |                   | YES                  | 62.40         |
| 103 1st 1 1   | 50.00   | 11.30                             |                                     |                   | YES                  | 61.30         |
|               |         |                                   |                                     |                   |                      |               |
| 201 2nd 2+1 2 | 86.30   | 32.60                             |                                     |                   | YES                  | 118.90        |
| 202 2nd 1 1   | 50.50   | 11.90                             |                                     |                   | YES                  | 62.40         |
| 203 2nd 1 1   | 50.00   | 11.30                             |                                     |                   | YES                  | 61.30         |
|               |         |                                   |                                     |                   |                      |               |
| 301 3rd 2+1 2 | 86.30   | 32.60                             |                                     |                   | YES                  | 118.90        |
| 302 3rd 2 2   | 85.50   | 28.20                             | 8.50                                |                   | YES                  | 122.20        |
|               |         |                                   |                                     |                   |                      |               |
| 401 4th 3 3   | 113.00  | 38.40                             | 11.10                               | 59.00             | YES                  | 221.50        |

#### BLOCK B'

| APT NO. | FLOOR LEVEL | BEDS | BATH/R | INTERNAL<br>AREA m² | COVERED<br>BALCONY m <sup>2</sup> | UNCOVERED<br>BALCONY m <sup>2</sup> | ROOF<br>GARDEN m <sup>2</sup> | STORAGE &<br>PARKING | TOTAL AREA m² |
|---------|-------------|------|--------|---------------------|-----------------------------------|-------------------------------------|-------------------------------|----------------------|---------------|
| 101     | 1st         | 1    | 1      | 50.00               | 12.20                             |                                     |                               | YES                  | 62.20         |
| 102     | 1st         | 1    | 1      | 49.70               | 15.40                             |                                     |                               | YES                  | 65.10         |
|         |             |      |        |                     |                                   |                                     |                               |                      |               |
| 201     | 2nd         | 3    | 3      | 102.60              | 20.40                             | 5.90                                |                               | YES                  | 128.90        |
| 301     | 3rd         | 3    | 3      | 102.60              | 20.40                             |                                     |                               | YES                  | 123.00        |
|         |             |      |        |                     |                                   |                                     |                               |                      |               |
| 401     | 4th         | 3    | 3      | 102.60              | 20.40                             | 0.00                                | 51.30                         | YES                  | 174.30        |