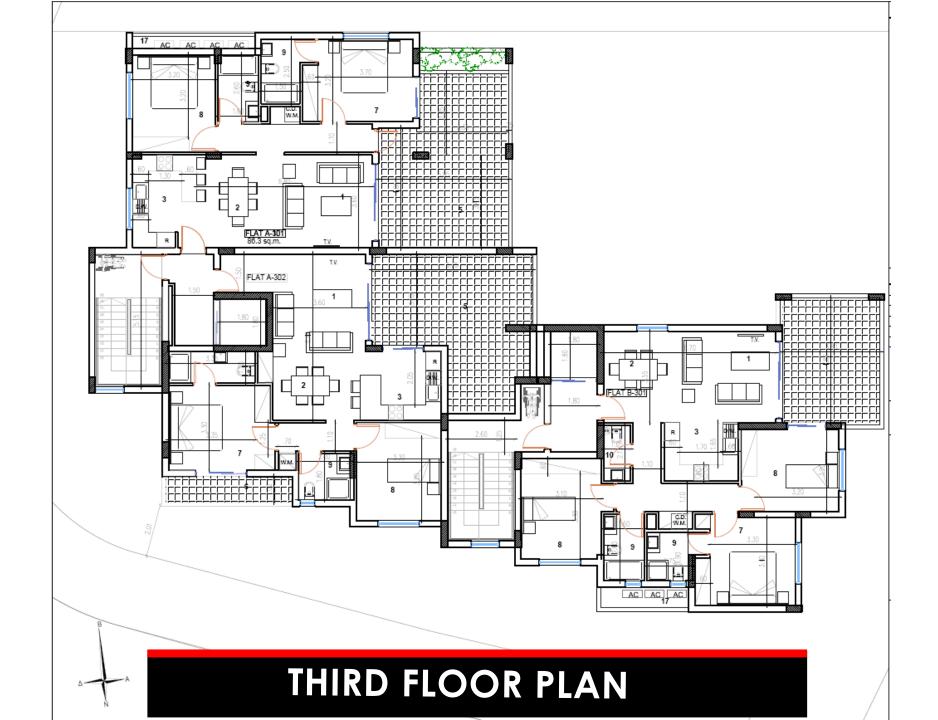

### BLOCK A'

|               | AREA m² | COVERED<br>BALCONY m <sup>2</sup> | UNCOVERED<br>BALCONY m <sup>2</sup> | ROOF<br>GARDEN m² | STORAGE &<br>PARKING | TOTAL AREA m² |
|---------------|---------|-----------------------------------|-------------------------------------|-------------------|----------------------|---------------|
| 101 1st 2+1 2 | 86.30   | 32.60                             |                                     |                   | YES                  | 118.90        |
| 102 1st 1 1   | 50.50   | 11.90                             |                                     |                   | YES                  | 62.40         |
| 103 1st 1 1   | 50.00   | 11.30                             |                                     |                   | YES                  | 61.30         |
|               |         |                                   |                                     |                   |                      |               |
| 201 2nd 2+1 2 | 86.30   | 32.60                             |                                     |                   | YES                  | 118.90        |
| 202 2nd 1 1   | 50.50   | 11.90                             |                                     |                   | YES                  | 62.40         |
| 203 2nd 1 1   | 50.00   | 11.30                             |                                     |                   | YES                  | 61.30         |
|               |         |                                   |                                     |                   |                      |               |
| 301 3rd 2+1 2 | 86.30   | 32.60                             |                                     |                   | YES                  | 118.90        |
| 302 3rd 2 2   | 85.50   | 28.20                             | 8.50                                |                   | YES                  | 122.20        |
|               |         |                                   |                                     |                   |                      |               |
| 401 4th 3 3   | 113.00  | 38.40                             | 11.10                               | 59.00             | YES                  | 221.50        |

#### BLOCK B'

| APT NO. | FLOOR LEVEL | BEDS | BATH/R | INTERNAL<br>AREA m² | COVERED<br>BALCONY m <sup>2</sup> | UNCOVERED<br>BALCONY m <sup>2</sup> | ROOF<br>GARDEN m <sup>2</sup> | STORAGE &<br>PARKING | TOTAL AREA m² |
|---------|-------------|------|--------|---------------------|-----------------------------------|-------------------------------------|-------------------------------|----------------------|---------------|
| 101     | 1st         | 1    | 1      | 50.00               | 12.20                             |                                     |                               | YES                  | 62.20         |
| 102     | 1st         | 1    | 1      | 49.70               | 15.40                             |                                     |                               | YES                  | 65.10         |
|         |             |      |        |                     |                                   |                                     |                               |                      |               |
| 201     | 2nd         | 3    | 3      | 102.60              | 20.40                             | 5.90                                |                               | YES                  | 128.90        |
| 301     | 3rd         | 3    | 3      | 102.60              | 20.40                             |                                     |                               | YES                  | 123.00        |
|         |             |      |        |                     |                                   |                                     |                               |                      |               |
| 401     | 4th         | 3    | 3      | 102.60              | 20.40                             | 0.00                                | 51.30                         | YES                  | 174.30        |